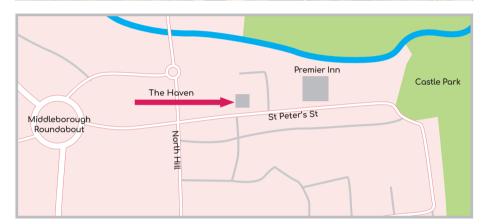

## CASTLE PARK EVERY MONDAY 11AM Welcome still sti

Every Monday 11am starting from The Haven Project, 10 St Peter's Court, CO1 1WD