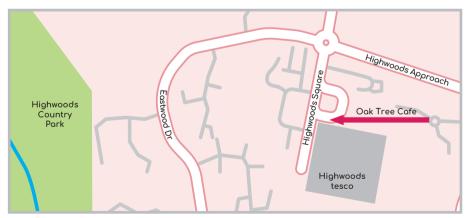

Every Thursday 11am from outside the Oak Tree Cafe, Highwoods Square, CO4 9BB, near Tesco Highwoods.

IN PARTNERSHIP WITH

For more information: shawnleek@hotmail.com

Walks are free of charge and open to all abilities