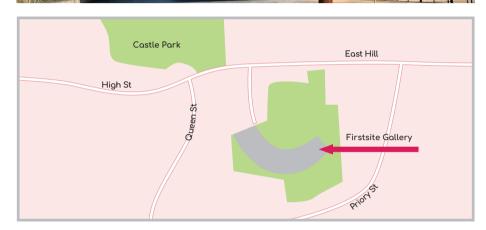

## CASTLE PARK EVERY TUESDAY 11AM

Every Tuesday 11am starting from Firstsite Gallery, CO1 1JH. Walk is approximately 1 hour around Castle Park.

Every Wednesday 11am starting from The Mill, 355-359 Old Road, CO15 3RQ.