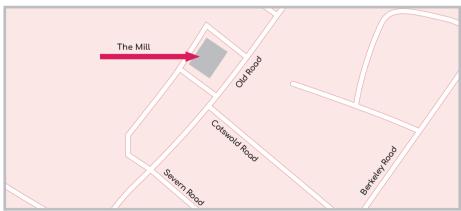

## CASTLE PARK EVERY TUESDAY 11AM

Every Tuesday 11am starting from Firstsite Gallery, CO1 1JH. Walk is approximately 1 hour around Castle Park.

Every Wednesday 11am starting from The Mill, 355-359 Old Road, CO15 3RQ.